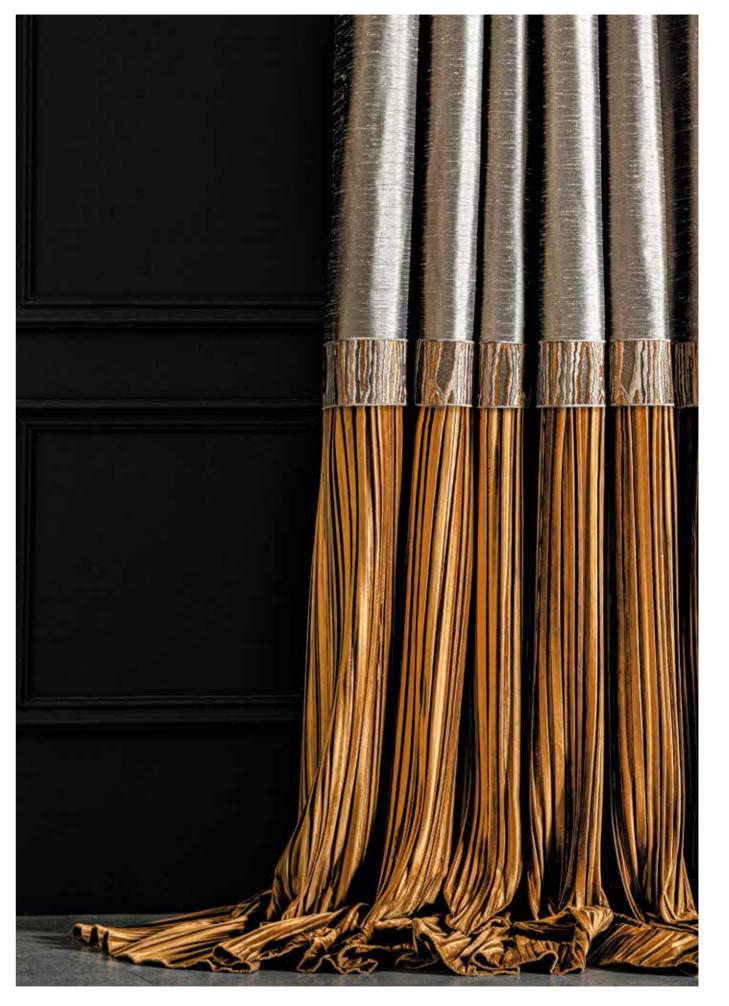

Telamor's new Eclectic Collection allows you to create your unique style by combining different characteristics of fabrics. You can set your own rules by using a modern fabric in a classical place or vice versa. You can either use a 'modifier trim' and turn a modern fabric into a classical one or turn a classical fabric into a modern one. Telamor Eclectic Collection is the freedom of expression and as always, it is all about love and glamour.