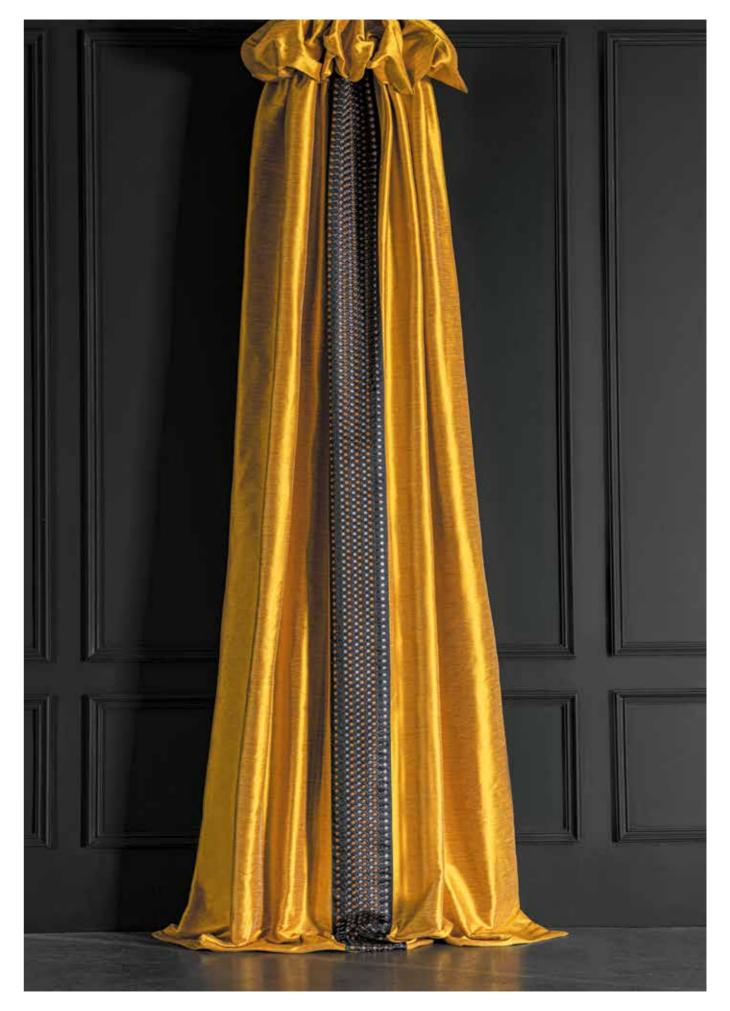

Telamor's new Eclectic Collection allows you to create your unique style by combining different characteristics of fabrics. You can set your own rules by using a modern fabric in a classical place or vice versa. You can either use a 'modifier trim' and turn a modern fabric into a classical one or turn a classical fabric into a modern one. Telamor Eclectic Collection is the freedom of expression and as always, it is all about love and glamour.