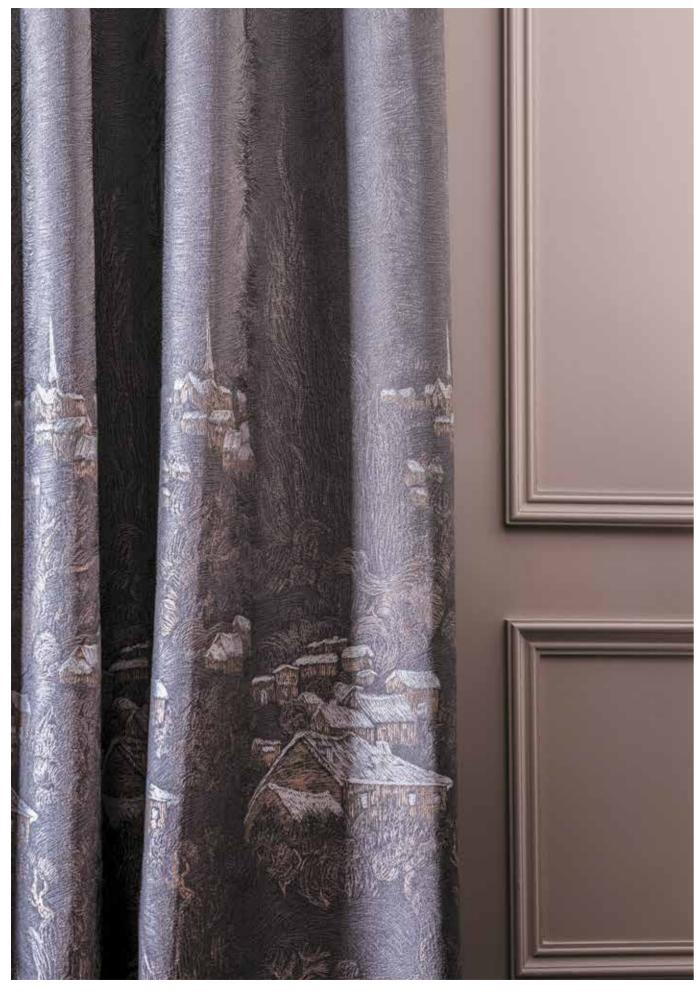

Telamor's new Eclectic Collection allows you to create your unique style by combining different characteristics of fabrics. You can set your own rules by using a modern fabric in a classical place or vice versa. You can either use a 'modifier trim' and turn a modern fabric into a classical one or turn a classical fabric into a modern one. Telamor Eclectic Collection is the freedom of expression and as always, it is all about love and glamour.

PARADISO

PARADISO

DEER

BOLONIA

CAMPANILE

KELLY

SPICE

CALAMITY