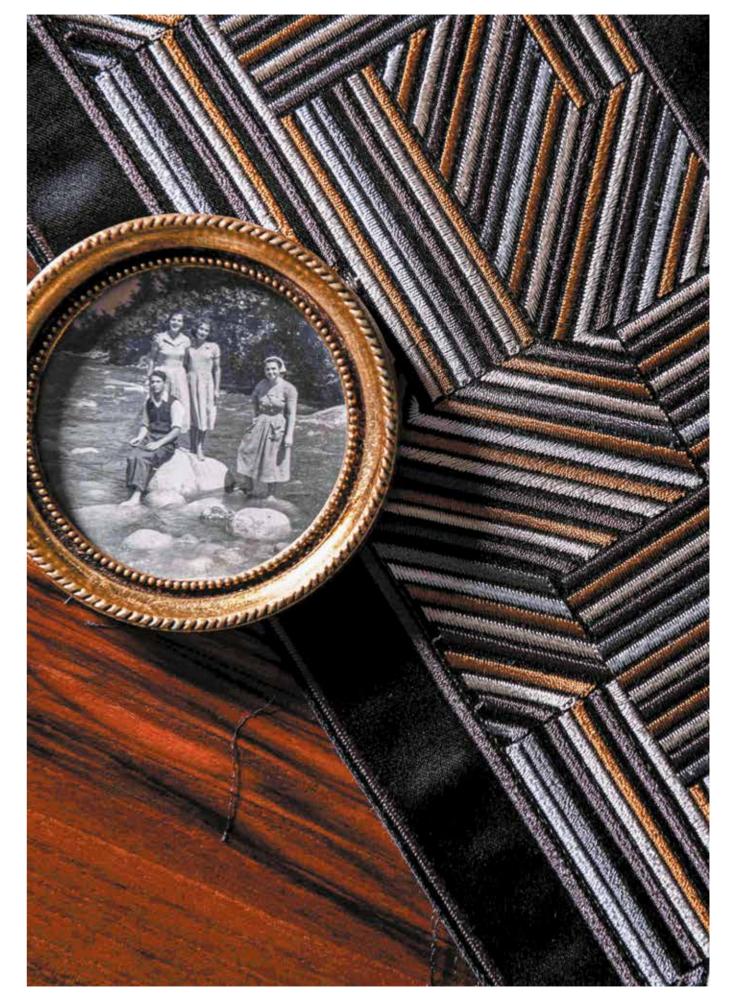

Telamor's new Eclectic Collection allows you to create your unique style by combining different characteristics of fabrics. You can set your own rules by using a modern fabric in a classical place or vice versa. You can either use a 'modifier trim' and turn a modern fabric into a classical one or turn a classical fabric into a modern one. Telamor Eclectic Collection is the freedom of expression and as always, it is all about love and glamour.