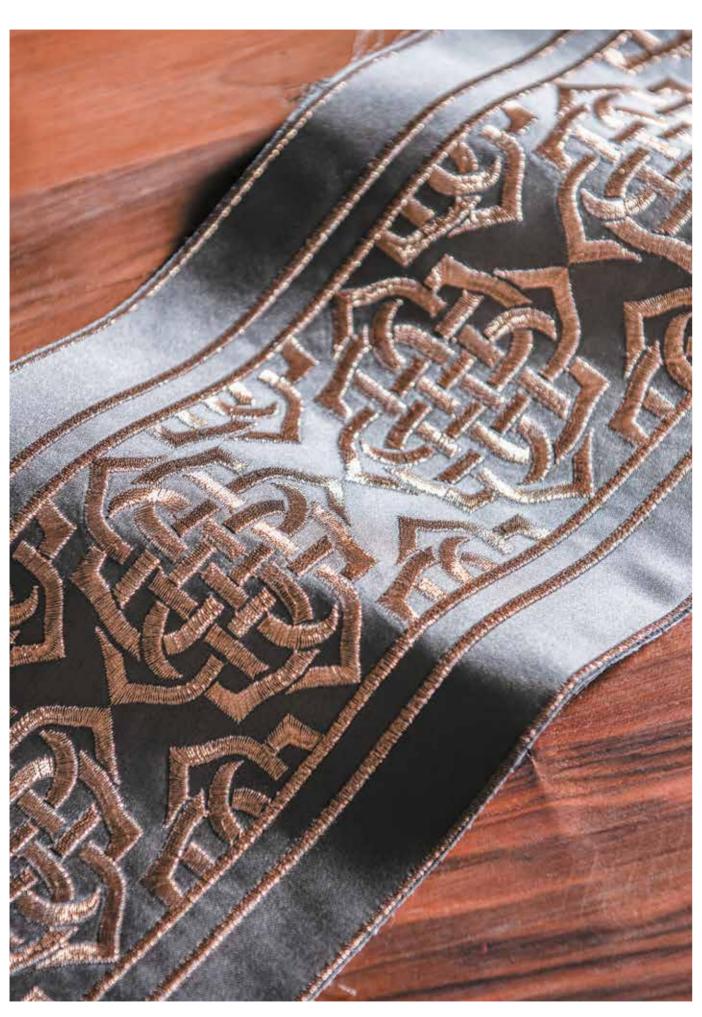

Telamor's new Eclectic Collection allows you to create your unique style by combining different characteristics of fabrics. You can set your own rules by using a modern fabric in a classical place or vice versa. You can either use a 'modifier trim' and turn a modern fabric into a classical one or turn a classical fabric into a modern one. Telamor Eclectic Collection is the freedom of expression and as always, it is all about love and glamour.