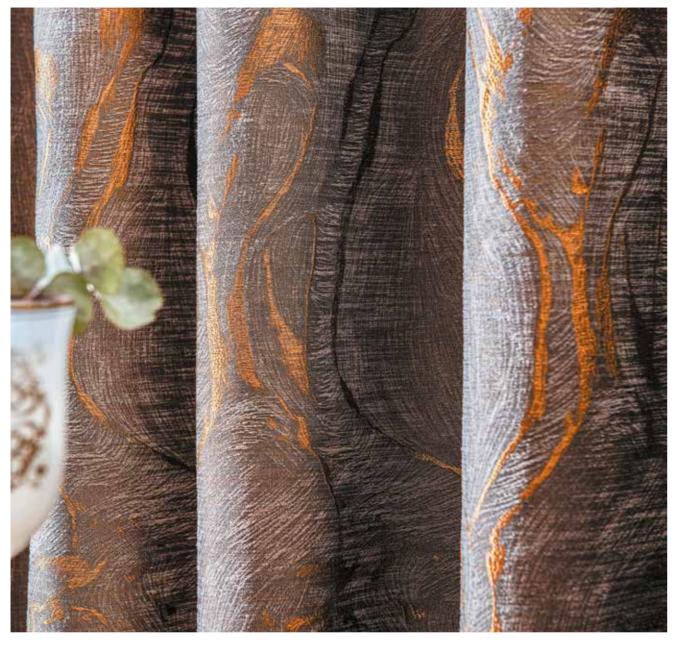

Telamor's new Eclectic Collection allows you to create your unique style by combining different characteristics of fabrics. You can set your own rules by using a modern fabric in a classical place or vice versa. You can either use a 'modifier trim' and turn a modern fabric into a classical one or turn a classical fabric into a modern one. Telamor Eclectic Collection is the freedom of expression and as always, it is all about love and glamour.