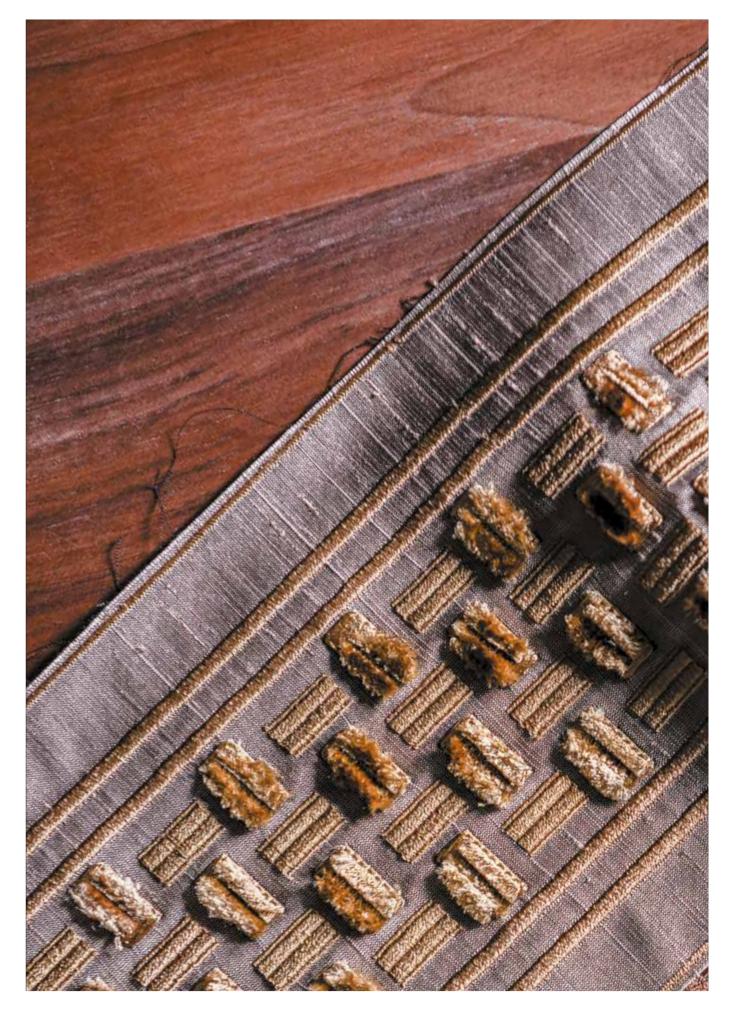

Telamor's new Eclectic Collection allows you to create your unique style by combining different characteristics of fabrics. You can set your own rules by using a modern fabric in a classical place or vice versa. You can either use a 'modifier trim' and turn a modern fabric into a classical one or turn a classical fabric into a modern one. Telamor Eclectic Collection is the freedom of expression and as always, it is all about love and glamour.