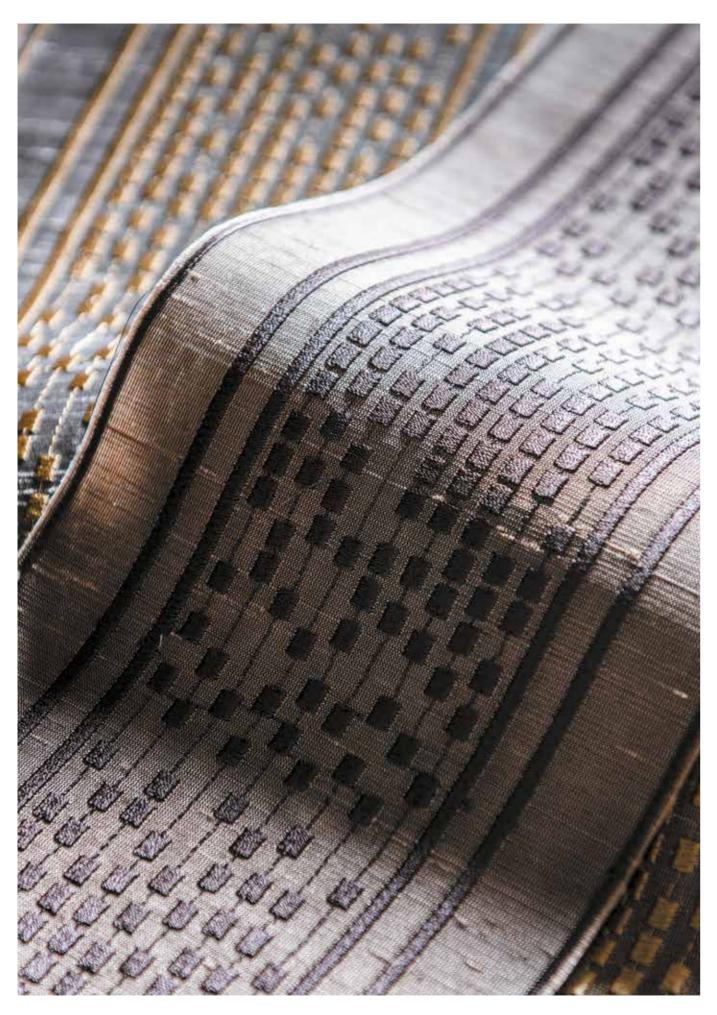

Telamor's new Eclectic Collection allows you to create your unique style by combining different characteristics of fabrics. You can set your own rules by using a modern fabric in a classical place or vice versa. You can either use a 'modifier trim' and turn a modern fabric into a classical one or turn a classical fabric into a modern one. Telamor Eclectic Collection is the freedom of expression and as always, it is all about love and glamour.