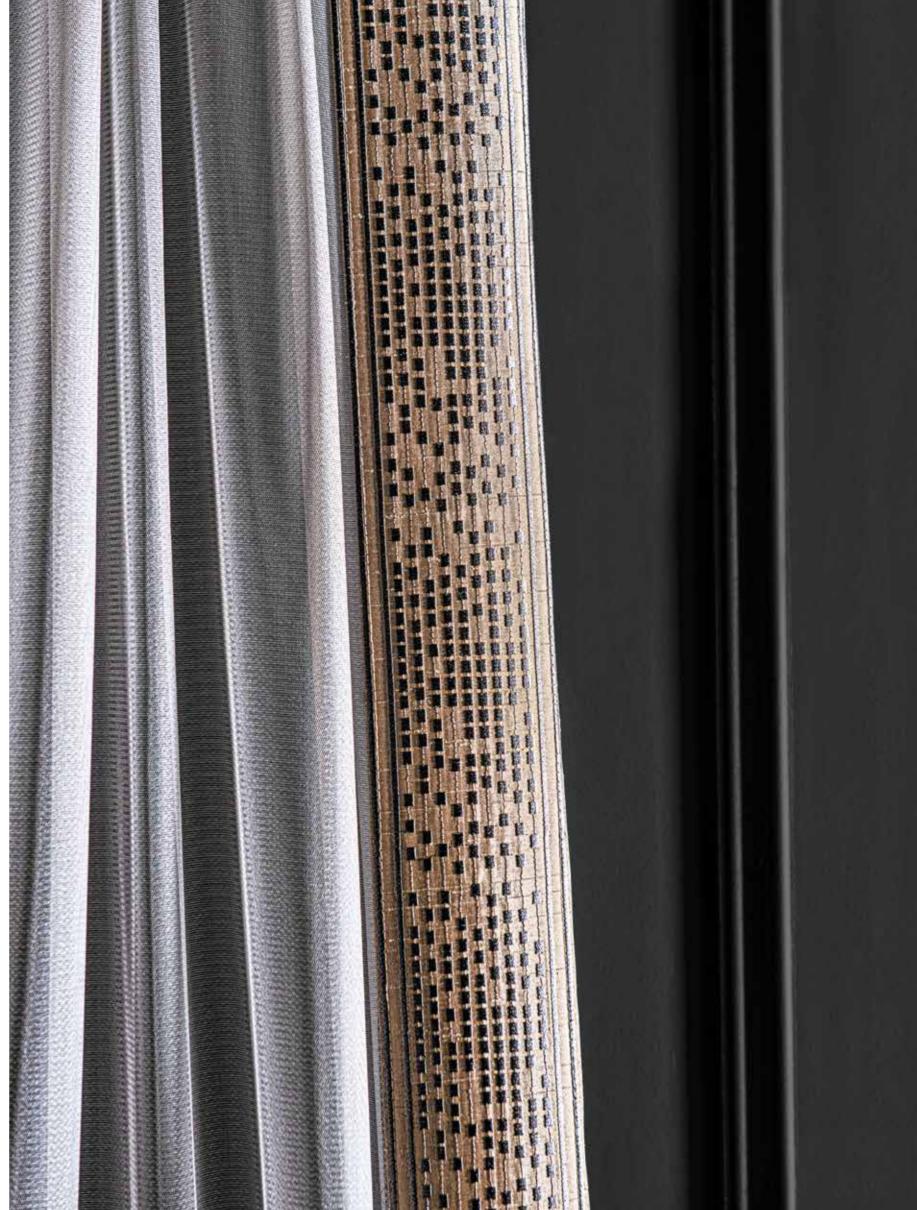

Telamor's new Eclectic Collection allows you to create your unique style by combining different characteristics of fabrics. You can set your own rules by using a modern fabric in a classical place or vice versa. You can either use a 'modifier trim' and turn a modern fabric into a classical one or turn a classical fabric into a modern one. Telamor Eclectic Collection is the freedom of expression and as always, it is all about love and glamour.