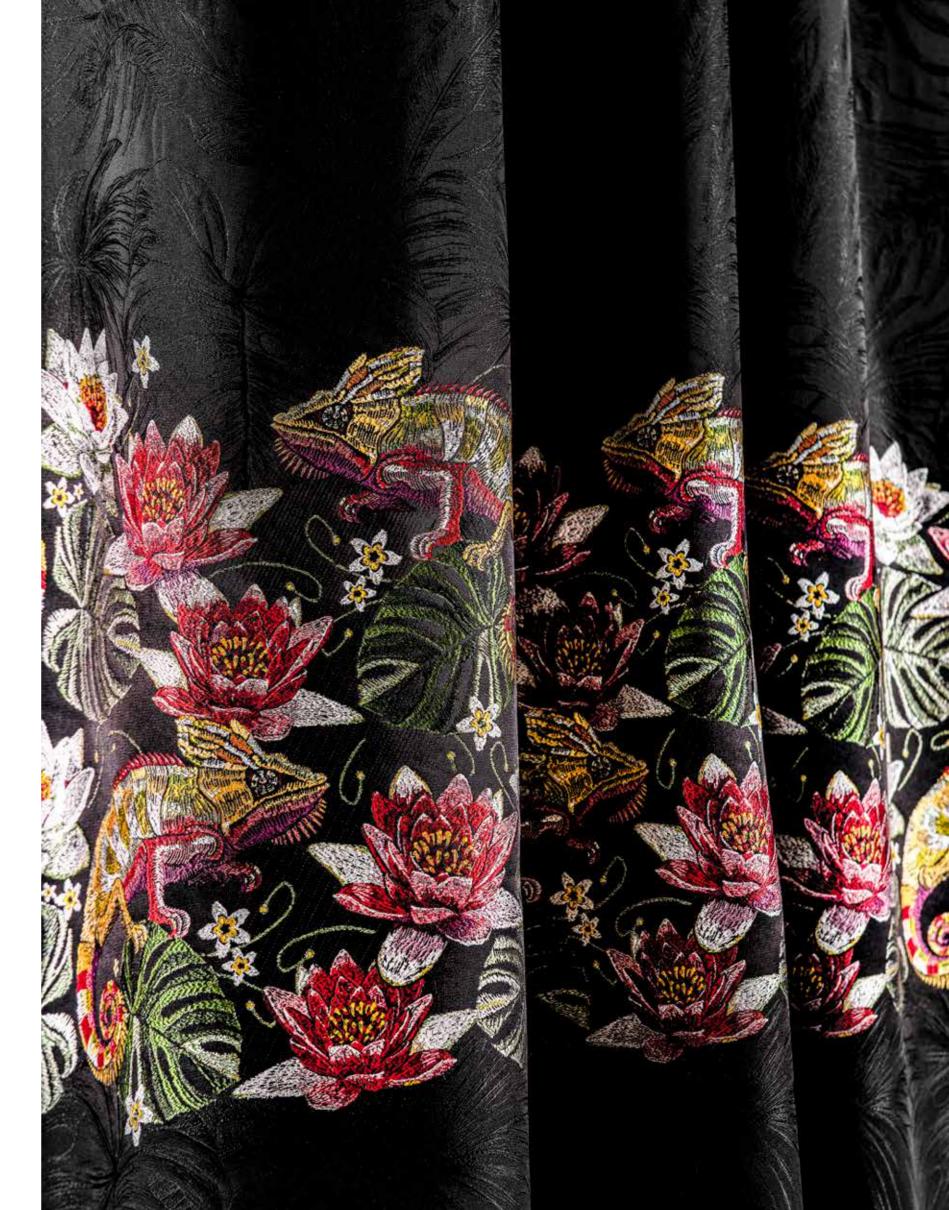

style. Reflecting your own style and customizing your decoration can be achieved by following the codes of eclecticism. Eclectic decoration creates a meaningful harmony by blending different styles.

Telamor's new Eclectic Collection allows you to create your unique style by combining different characteristics of fabrics. You can set your own rules by using a modern fabric in a classical place or vice versa. You can either use a 'modifier trim' and turn a modern fabric into a classical one or turn a classical fabric into a modern one. Telamor Eclectic Collection is the freedom of expression and as always, it is all about love and glamour.





PARADISO



PARADISO







DEER



BOLONIA







CAMPANILE













KELLY



SPICE







CALAMITY





CHINTAL







CICADA





CHAMELEON







CLARE







CLARE













ESTELLA





TWIST





CHAGALL







VAN GOGH





PAUL





CARAVAGGIO





RUBENS





MONET



CEZANNE





LOVE