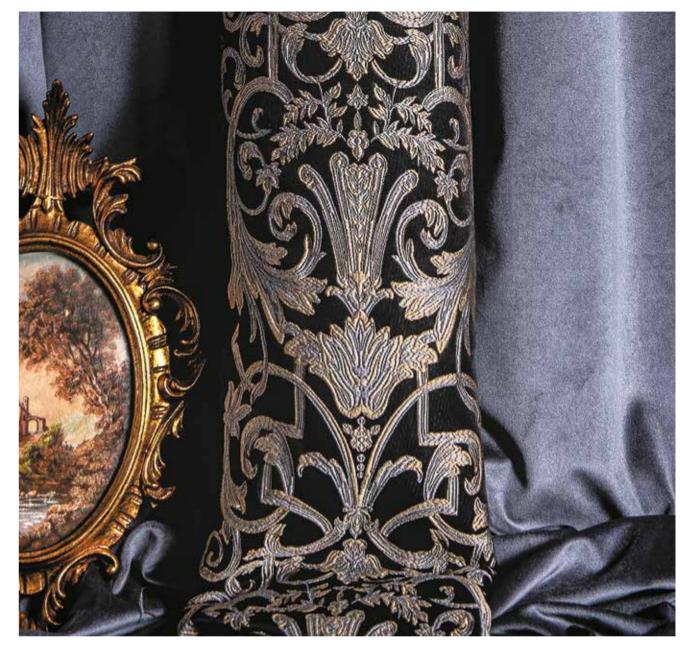

Telamor's new Eclectic Collection allows you to create your unique style by combining different characteristics of fabrics. You can set your own rules by using a modern fabric in a classical place or vice versa. You can either use a 'modifier trim' and turn a modern fabric into a classical one or turn a classical fabric into a modern one. Telamor Eclectic Collection is the freedom of expression and as always, it is all about love and glamour.