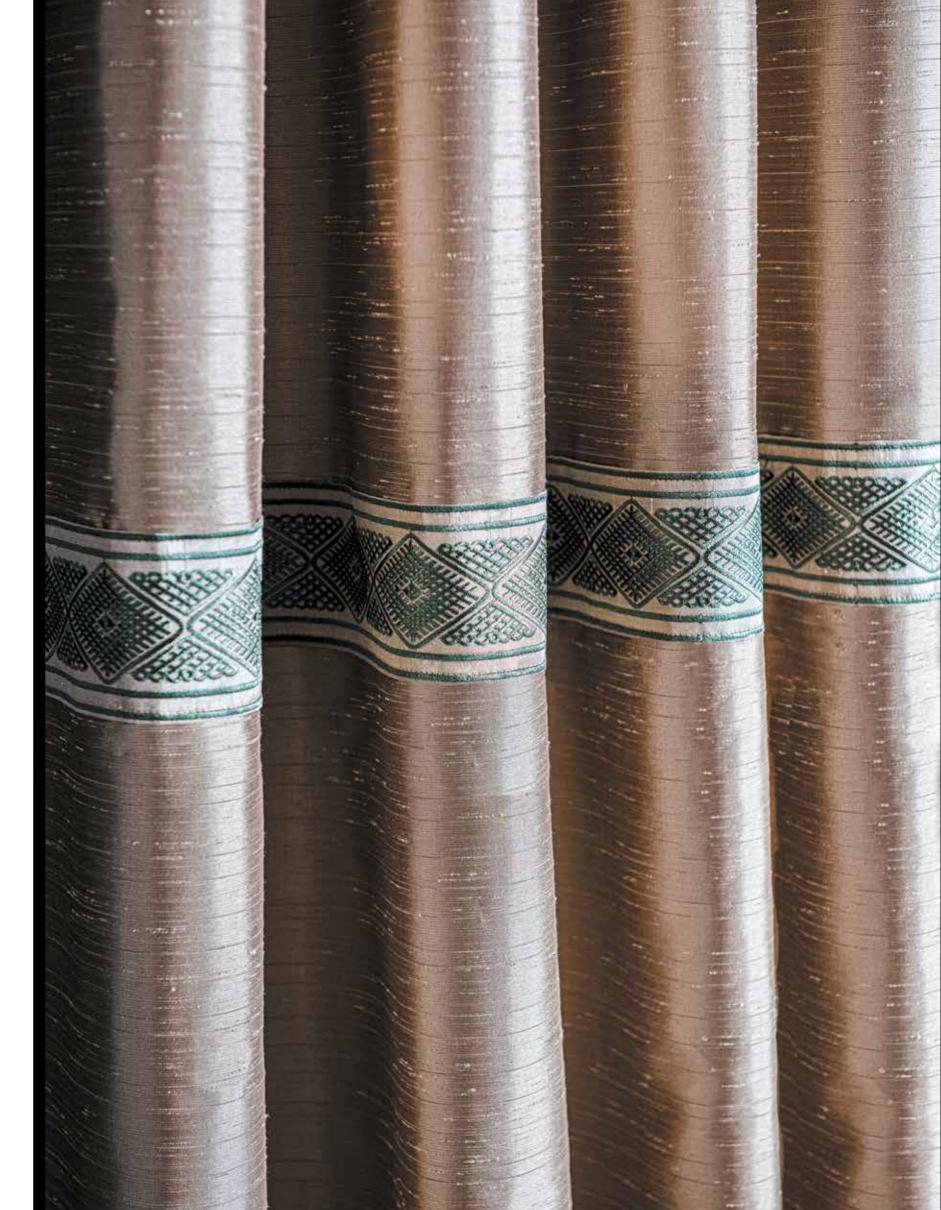

Telamor's new Eclectic Collection allows you to create your unique style by combining different characteristics of fabrics. You can set your own rules by using a modern fabric in a classical place or vice versa. You can either use a 'modifier trim' and turn a modern fabric into a classical one or turn a classical fabric into a modern one. Telamor Eclectic Collection is the freedom of expression and as always, it is all about love and glamour.