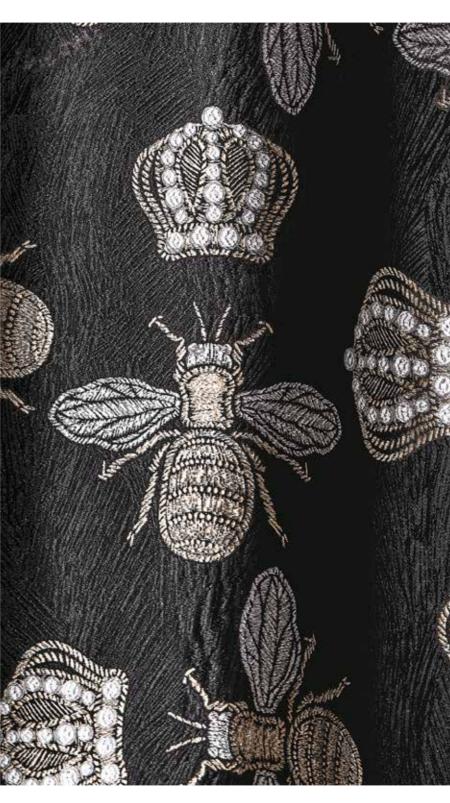

Telamor's new Eclectic Collection allows you to create your unique style by combining different characteristics of fabrics. You can set your own rules by using a modern fabric in a classical place or vice versa. You can either use a 'modifier trim' and turn a modern fabric into a classical one or turn a classical fabric into a modern one. Telamor Eclectic Collection is the freedom of expression and as always, it is all about love and glamour.