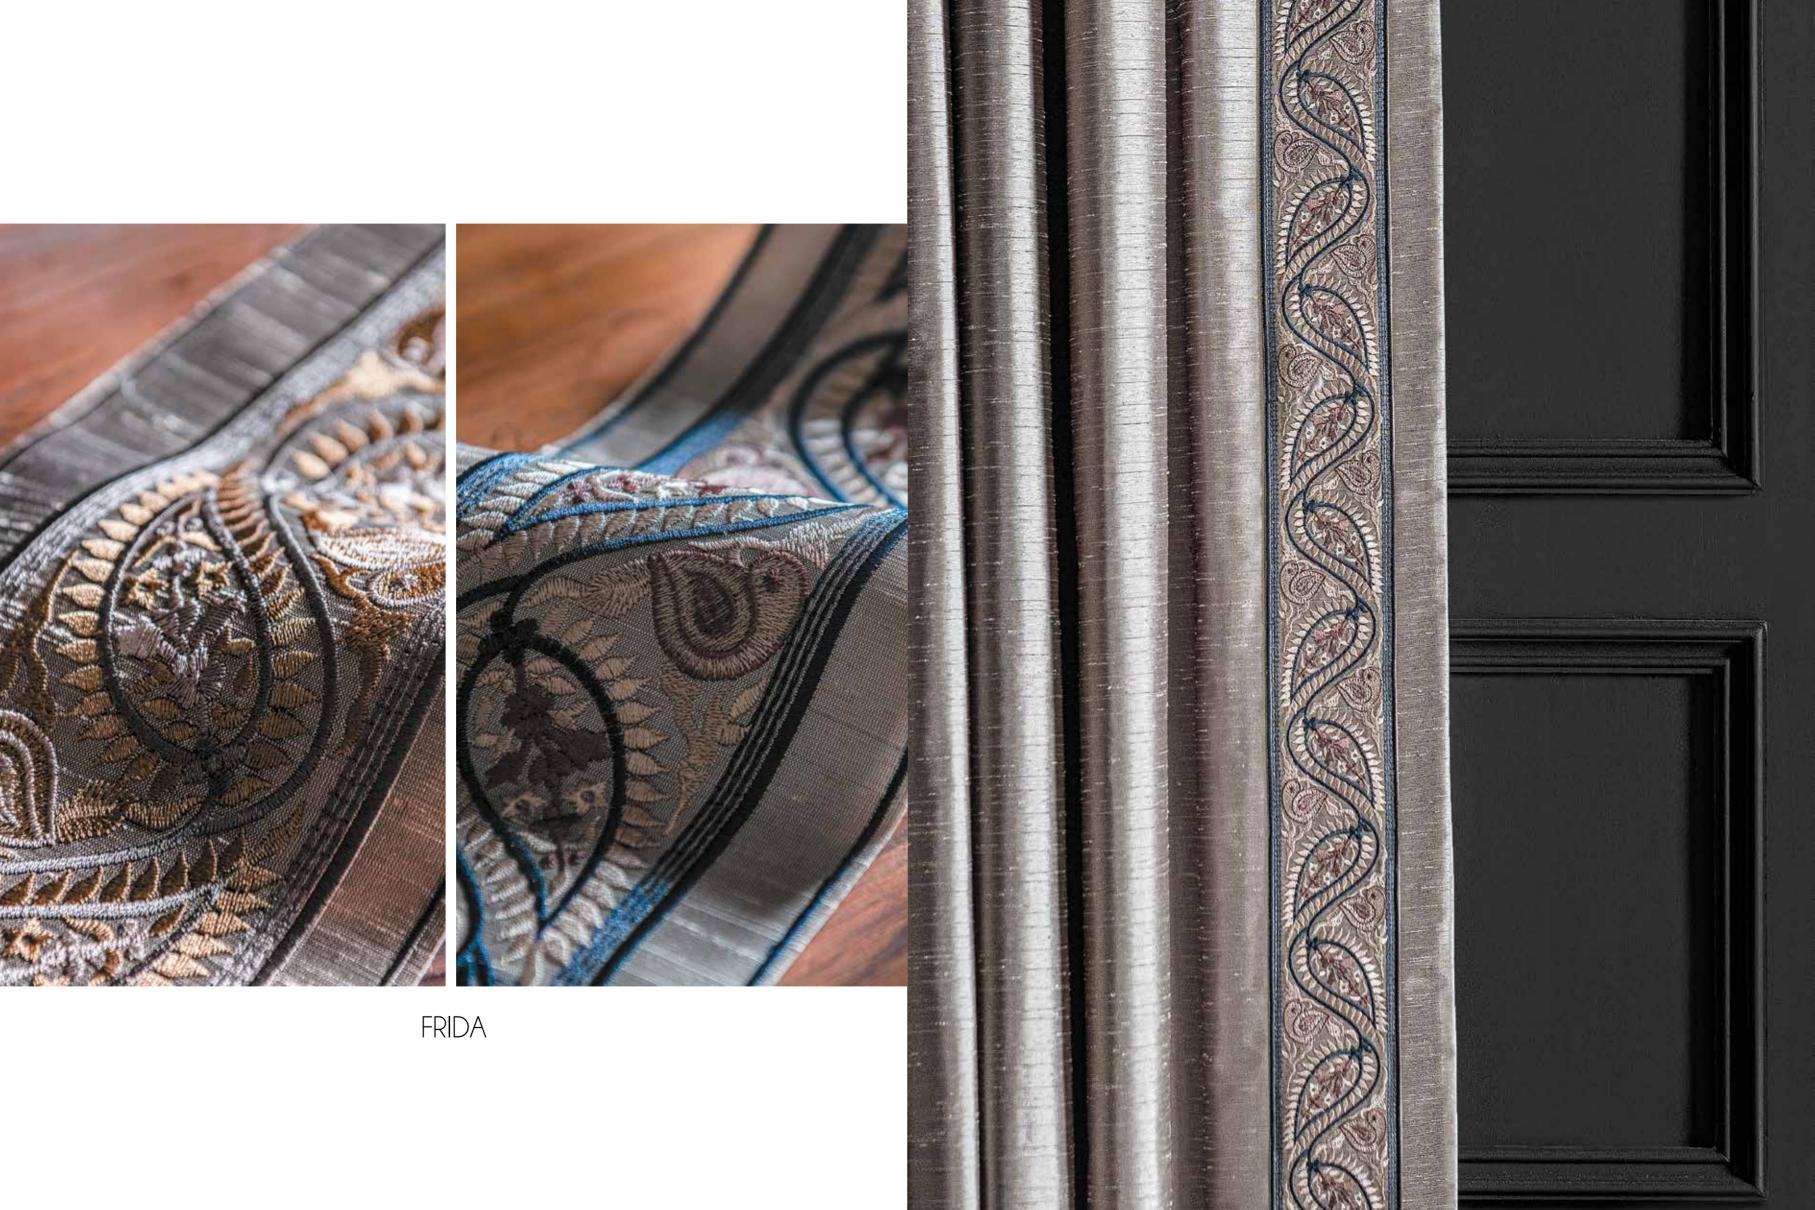

Telamor's new Eclectic Collection allows you to create your unique style by combining different characteristics of fabrics. You can set your own rules by using a modern fabric in a classical place or vice versa. You can either use a 'modifier trim' and turn a modern fabric into a classical one or turn a classical fabric into a modern one. Telamor Eclectic Collection is the freedom of expression and as always, it is all about love and glamour.