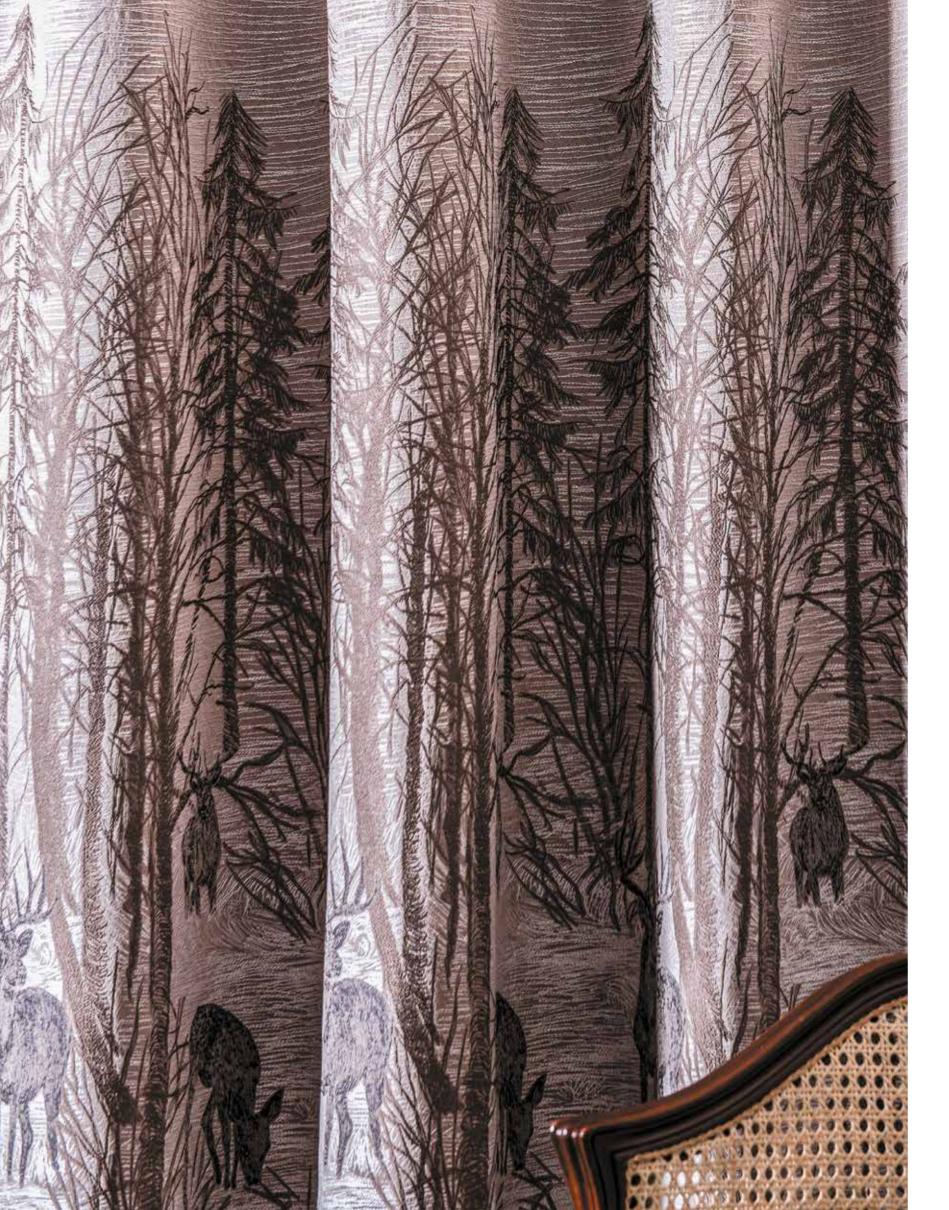

Telamor's new Eclectic Collection allows you to create your unique style by combining different characteristics of fabrics. You can set your own rules by using a modern fabric in a classical place or vice versa. You can either use a 'modifier trim' and turn a modern fabric into a classical one or turn a classical fabric into a modern one. Telamor Eclectic Collection is the freedom of expression and as always, it is all about love and glamour.

PARADISO

PARADISO

DEER

BOLONIA

CAMPANILE

KELLY

SPICE

CALAMITY