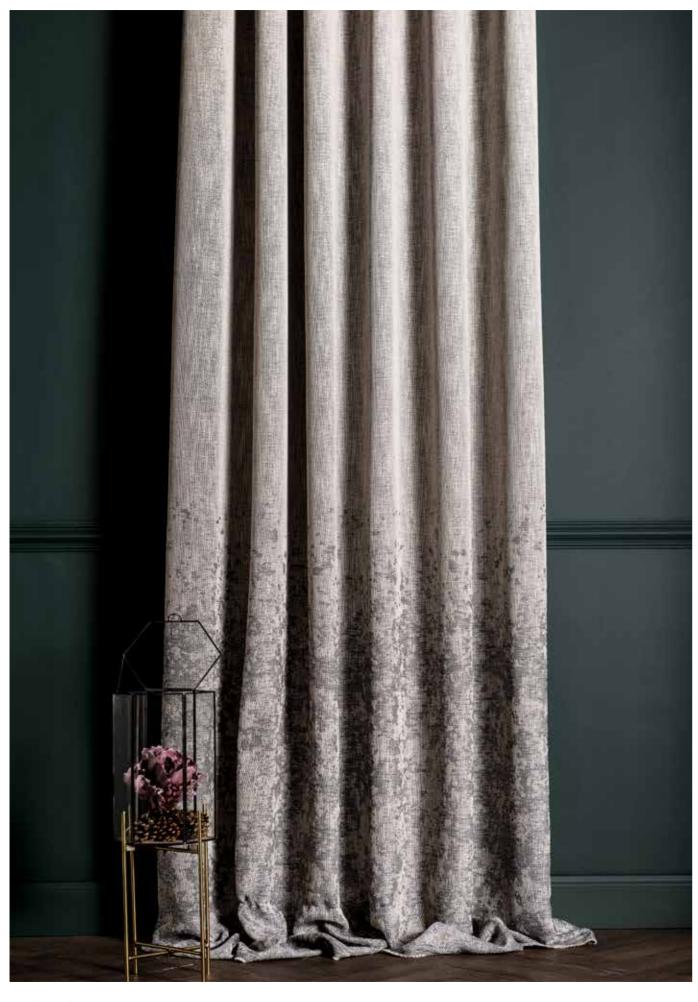

Telamor's new Eclectic Collection allows you to create your unique style by combining different characteristics of fabrics. You can set your own rules by using a modern fabric in a classical place or vice versa. You can either use a 'modifier trim' and turn a modern fabric into a classical one or turn a classical fabric into a modern one. Telamor Eclectic Collection is the freedom of expression and as always, it is all about love and glamour.