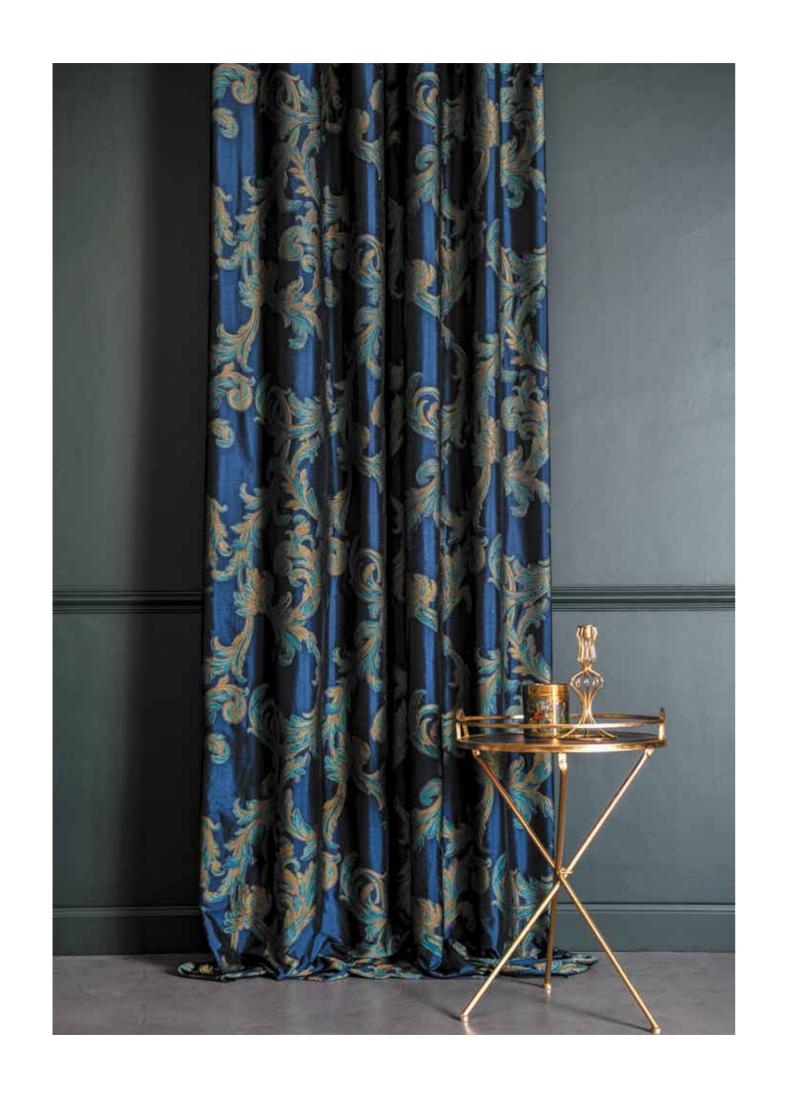

While decorating a space; instead of following a fashion directly, it is more appropriate to form the decoration by adopting some elements of what the fashion brings in accordance with your style. Reflecting your own style and customizing your decoration can be achieved by following the codes of eclecticism. Eclectic decoration creates a meaningful harmony by blending different styles.

Telamor's new Eclectic Collection allows you to create your unique style by combining different characteristics of fabrics. You can set your own rules by using a modern fabric in a classical place or vice versa. You can either use a 'modifier trim' and turn a modern fabric into a classical one or turn a classical fabric into a modern one. Telamor Eclectic Collection is the freedom of expression and as always, it is all about love and glamour.