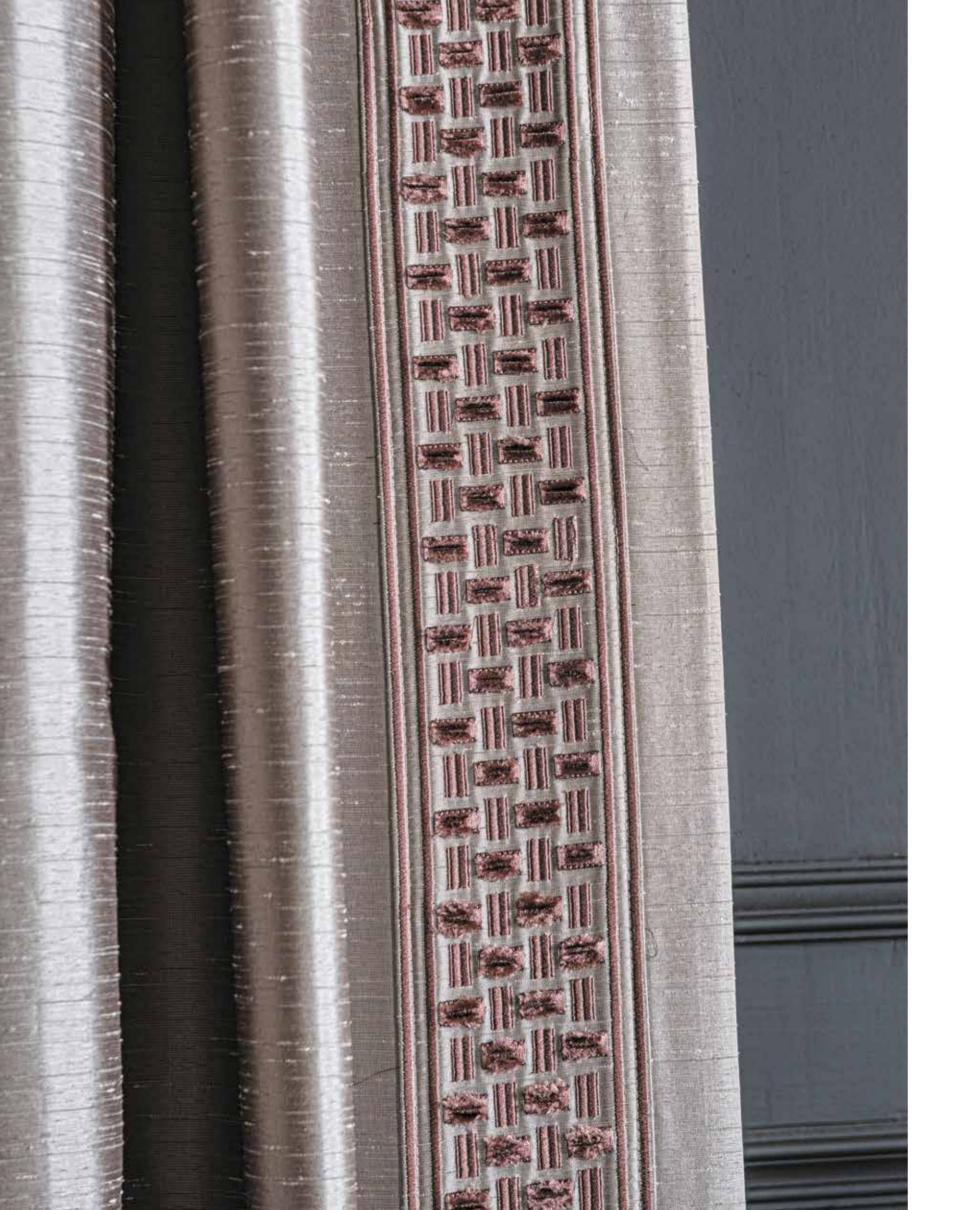

Telamor's new Eclectic Collection allows you to create your unique style by combining different characteristics of fabrics. You can set your own rules by using a modern fabric in a classical place or vice versa. You can either use a 'modifier trim' and turn a modern fabric into a classical one or turn a classical fabric into a modern one. Telamor Eclectic Collection is the freedom of expression and as always, it is all about love and glamour.