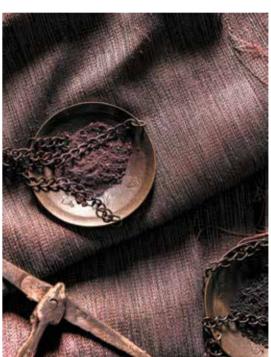

on by adopting some elements of what the fashion brings in accordance with your style. Reflecting your own style and customizing your decoration can be achieved by following the codes of eclecticism. Eclectic decoration creates a meaningful harmony by blending different styles.

Telamor's new Eclectic Collection allows you to create your unique style by combining different characteristics of fabrics. You can set your own rules by using a modern fabric in a classical place or vice versa. You can either use a 'modifier trim' and turn a modern fabric into a classical one or turn a classical fabric into a modern one. Telamor Eclectic Collection is the freedom of expression and as always, it is all about love and glamour.





PARADISO



PARADISO







DEER



BOLONIA







CAMPANILE













KELLY



SPICE







CALAMITY





CHINTAL







CICADA





CHAMELEON







CLARE







CLARE













ESTELLA





TWIST





CHAGALL







VAN GOGH





PAUL





CARAVAGGIO





RUBENS





MONET



CEZANNE





LOVE