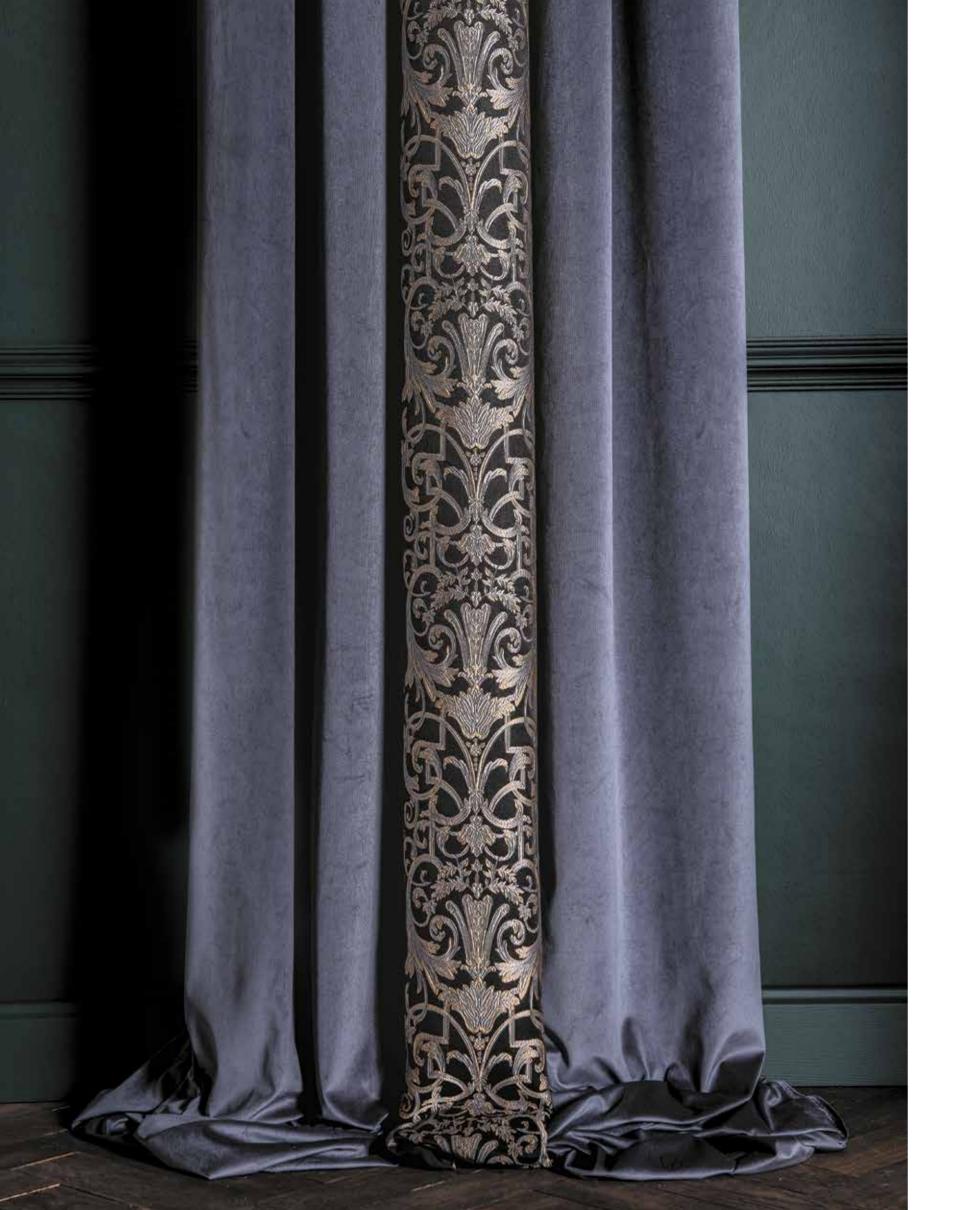

Telamor's new Eclectic Collection allows you to create your unique style by combining different characteristics of fabrics. You can set your own rules by using a modern fabric in a classical place or vice versa. You can either use a 'modifier trim' and turn a modern fabric into a classical one or turn a classical fabric into a modern one. Telamor Eclectic Collection is the freedom of expression and as always, it is all about love and glamour.