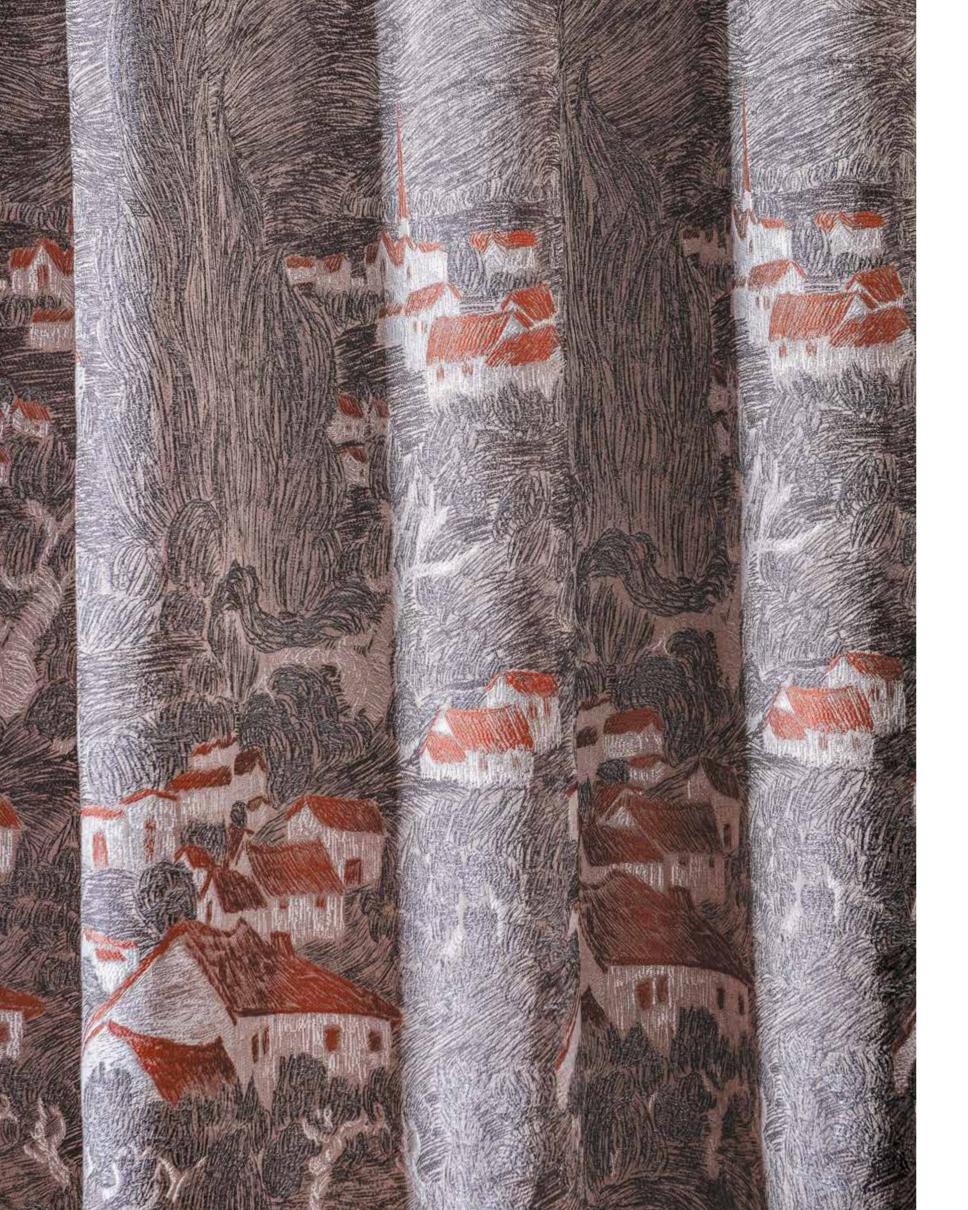

Telamor's new Eclectic Collection allows you to create your unique style by combining different characteristics of fabrics. You can set your own rules by using a modern fabric in a classical place or vice versa. You can either use a 'modifier trim' and turn a modern fabric into a classical one or turn a classical fabric into a modern one. Telamor Eclectic Collection is the freedom of expression and as always, it is all about love and glamour.

PARADISO

PARADISO

DEER

BOLONIA

CAMPANILE

KELLY

SPICE

CALAMITY