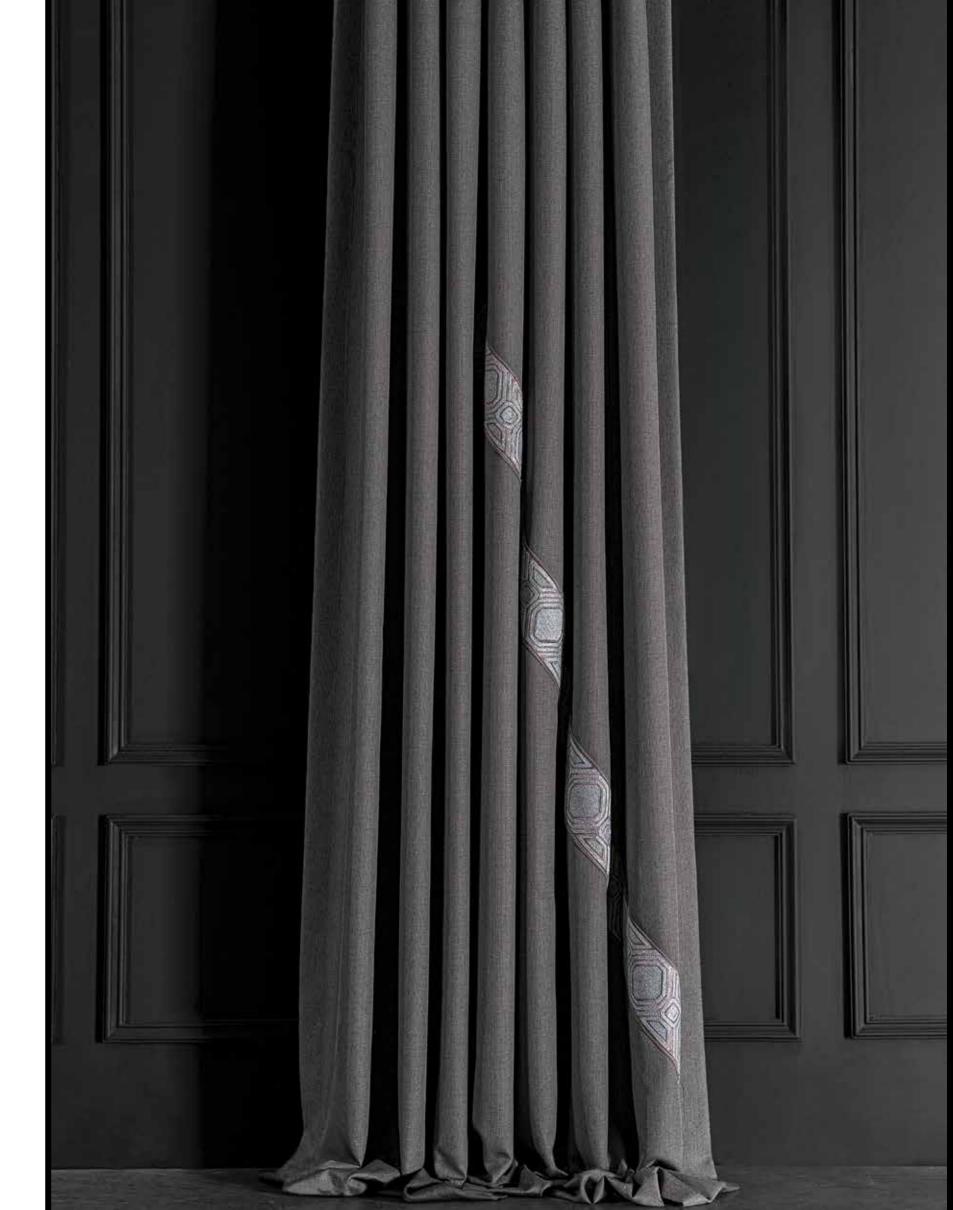

Telamor's new Eclectic Collection allows you to create your unique style by combining different characteristics of fabrics. You can set your own rules by using a modern fabric in a classical place or vice versa. You can either use a 'modifier trim' and turn a modern fabric into a classical one or turn a classical fabric into a modern one. Telamor Eclectic Collection is the freedom of expression and as always, it is all about love and glamour.